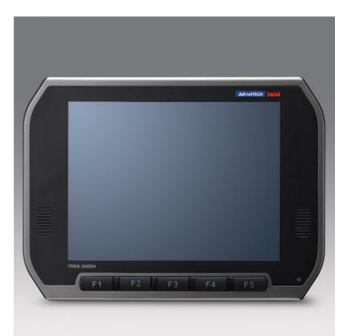

## ADVANTECH TREK 30X IN-VEHICLE SMART DISPLAY

Smart vehicle touchscreen display

TREK-306D-HA0E

In-vehicle Smart Display, 10.4" XVGA, 5-wire touchscreen

- 7" & 10" display
- Five user-programmable function keys
- · Easily installed and paired with TREK computing box
- Built-in light sensor for automatic dimming

## PRODUCT DESCRIPTION

The TREK-306DH is a vehicle display system for Mobile Resource Management (MRM) applications in trucks and buses. The TREK-306DH touch panel is ideal for fleet management and dispatch applications. It also meets requirements for automotive grade working temperatures ( $-30^{\circ}$  C  $\sim 70^{\circ}$  C). TREK-306DH provides excellent display capabilities, featuring lightweight housing, it's compatible with RAM mounting solutions that customers can easily install. TREK-306DH supports resolutions of 1024 x 768; it is compatible with TREK box solutions connecting via a single cable. TREK-306DH is designed with drivers in mind: when the system requires powering up or waking up, it can be easily controlled from the button located on the side; and for night driving, the panel has an auto detecting light sensor to automatically adjust brightness.